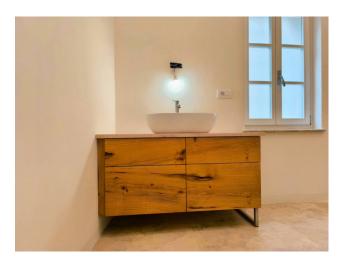

### Features:

- ☐ Modern design while respecting traditional architectural features.
- ☐ Spacious, bright, and modern living room, separate studio, and laundry area.
- ☐ Two bedrooms, one with ensuite bathroom and wardrobe.
- ☐ Attic space.
- $\hfill \Box$  Customizable rooftop garden.
- ☐ Technical room, laundry space, cellar, and garage on the ground floor.
- $\hfill \square$  Energy class A++, with cutting-edge technologies for energy efficiency.

# **Property Informations**

| Address: Via Fedro Bandini, 20  | Bedrooms: 2              |
|---------------------------------|--------------------------|
| Bathrooms: 2                    | Rooms: 5                 |
| State of Preservation: Restored | Level: On two-levels     |
| Total Floor: 2                  | <b>Heating</b> : Heating |
| Garden: Private, 50 sq.m        | Kitchen: Exposed Kitchen |
| Box: Single, 26 sq.m            |                          |