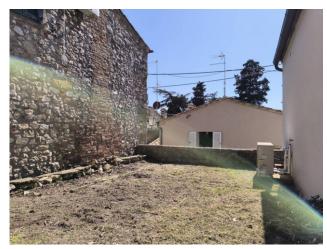

# **Property Informations**

| Address: Via Fedro Bandini, 20  | Bedrooms: 2              |
|---------------------------------|--------------------------|
| Bathrooms: 2                    | Rooms: 5                 |
| State of Preservation: Restored | Level: On two-levels     |
| Total Floor: 2                  | <b>Heating</b> : Heating |
| Garden: Private, 50 sq.m        | Kitchen: Exposed Kitchen |
| Box: Single, 26 sq.m            |                          |