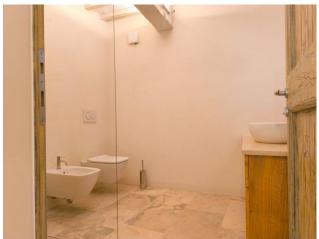

### Features:

- ☐ Modern design while respecting traditional architectural features.
- ☐ Spacious, bright, and modern living room, separate studio, and laundry area.
- ☐ Two bedrooms, one with ensuite bathroom and wardrobe.
- ☐ Attic space.
- $\hfill \Box$  Customizable rooftop garden.
- ☐ Technical room, laundry space, cellar, and garage on the ground floor.
- $\hfill \square$  Energy class A++, with cutting-edge technologies for energy efficiency.

# **Property Informations**

| Address: Via Fedro Bandini, 20  | Bedrooms: 2              |
|---------------------------------|--------------------------|
| Bathrooms: 2                    | Rooms: 5                 |
| State of Preservation: Restored | Level: On two-levels     |
| Total Floor: 2                  | <b>Heating</b> : Heating |
| Garden: Private, 50 sq.m        | Kitchen: Exposed Kitchen |
| Box: Single, 26 sq.m            |                          |

## **Features**

| Tv Antenna: Private | Closet               | Fireplace          |
|---------------------|----------------------|--------------------|
| Air-Conditioned     | Wiring: Complied     | Sanitary Suspended |
|                     |                      |                    |
| Shower              | Wooden Window Frames | Safe-Deposit Box   |