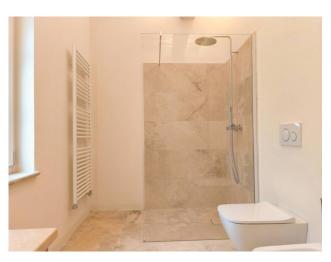

### Features:

- ☐ Modern design while respecting traditional architectural features.
- ☐ Spacious, bright, and modern living room, separate studio, and laundry area.
- ☐ Two bedrooms, one with ensuite bathroom and wardrobe.
- ☐ Attic space.
- $\hfill \Box$  Customizable rooftop garden.
- ☐ Technical room, laundry space, cellar, and garage on the ground floor.
- $\hfill \square$  Energy class A++, with cutting-edge technologies for energy efficiency.

# **Property Informations**

| Address: Via Fedro Bandini, 20  | Bedrooms: 2              |
|---------------------------------|--------------------------|
| Bathrooms: 2                    | Rooms: 5                 |
| State of Preservation: Restored | Level: On two-levels     |
| Total Floor: 2                  | <b>Heating</b> : Heating |
| Garden: Private, 50 sq.m        | Kitchen: Exposed Kitchen |
| Box: Single, 26 sq.m            |                          |

## **Features**

| Tv Antenna: Private | Closet               | Fireplace          |
|---------------------|----------------------|--------------------|
| Air-Conditioned     | Wiring: Complied     | Sanitary Suspended |
|                     |                      |                    |
| Shower              | Wooden Window Frames | Safe-Deposit Box   |