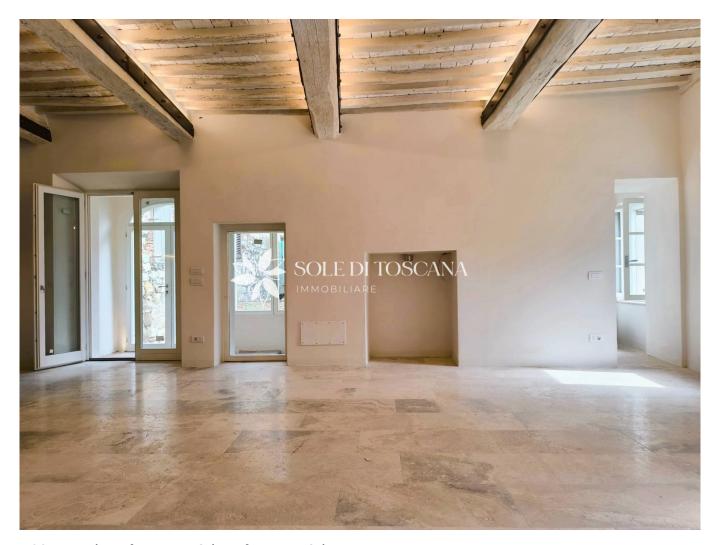

### Features:

- ☐ Modern design while respecting traditional architectural features.
- ☐ Spacious, bright, and modern living room, separate studio, and laundry area.
- ☐ Two bedrooms, one with ensuite bathroom and wardrobe.
- ☐ Attic space.
- $\hfill \Box$  Customizable rooftop garden.
- ☐ Technical room, laundry space, cellar, and garage on the ground floor.
- $\hfill \square$  Energy class A++, with cutting-edge technologies for energy efficiency.

# **Property Informations**

| Address: Via Fedro Bandini, 20  | Bedrooms: 2              |
|---------------------------------|--------------------------|
| Bathrooms: 2                    | Rooms: 5                 |
| State of Preservation: Restored | Level: On two-levels     |
| Total Floor: 2                  | <b>Heating</b> : Heating |
| Garden: Private, 50 sq.m        | Kitchen: Exposed Kitchen |
| Box: Single, 26 sq.m            |                          |