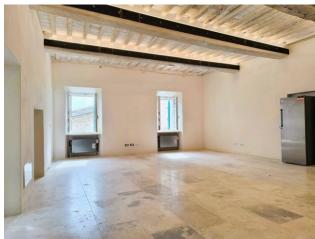

### Features:

- ☐ Modern design while respecting traditional architectural features.
- ☐ Spacious, bright, and modern living room, separate studio, and laundry area.
- ☐ Two bedrooms, one with ensuite bathroom and wardrobe.
- ☐ Attic space.
- $\hfill \Box$  Customizable rooftop garden.
- ☐ Technical room, laundry space, cellar, and garage on the ground floor.
- $\hfill \square$  Energy class A++, with cutting-edge technologies for energy efficiency.

# **Property Informations**

| Address: Via Fedro Bandini, 20  | Bedrooms: 2              |
|---------------------------------|--------------------------|
| Bathrooms: 2                    | Rooms: 5                 |
| State of Preservation: Restored | Level: On two-levels     |
| Total Floor: 2                  | <b>Heating</b> : Heating |
| Garden: Private, 50 sq.m        | Kitchen: Exposed Kitchen |
| Box: Single, 26 sq.m            |                          |

## **Features**

| Tv Antenna: Private | Closet               | Fireplace          |
|---------------------|----------------------|--------------------|
| Air-Conditioned     | Wiring: Complied     | Sanitary Suspended |
|                     |                      |                    |
| Shower              | Wooden Window Frames | Safe-Deposit Box   |