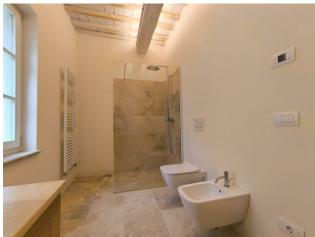

### Features:

- ☐ Modern design while respecting traditional architectural features.
- ☐ Spacious, bright, and modern living room, separate studio, and laundry area.
- ☐ Two bedrooms, one with ensuite bathroom and wardrobe.
- ☐ Attic space.
- $\hfill \Box$  Customizable rooftop garden.
- ☐ Technical room, laundry space, cellar, and garage on the ground floor.
- $\hfill \square$  Energy class A++, with cutting-edge technologies for energy efficiency.

# **Property Informations**

| Address: Via Fedro Bandini, 20  | Bedrooms: 2              |
|---------------------------------|--------------------------|
| Bathrooms: 2                    | Rooms: 5                 |
| State of Preservation: Restored | Level: On two-levels     |
| Total Floor: 2                  | <b>Heating</b> : Heating |
| Garden: Private, 50 sq.m        | Kitchen: Exposed Kitchen |
| Box: Single, 26 sq.m            |                          |

## **Features**

| Tv Antenna: Private | Closet               | Fireplace          |
|---------------------|----------------------|--------------------|
| Air-Conditioned     | Wiring: Complied     | Sanitary Suspended |
|                     |                      |                    |
| Shower              | Wooden Window Frames | Safe-Deposit Box   |