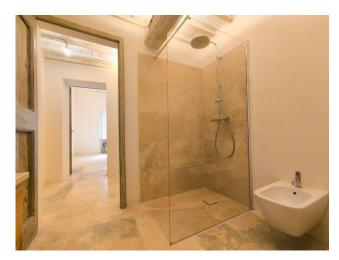

### Features:

- ☐ Modern design while respecting traditional architectural features.
- ☐ Spacious, bright, and modern living room, separate studio, and laundry area.
- ☐ Two bedrooms, one with ensuite bathroom and wardrobe.
- ☐ Attic space.
- $\hfill \Box$  Customizable rooftop garden.
- ☐ Technical room, laundry space, cellar, and garage on the ground floor.
- $\hfill \square$  Energy class A++, with cutting-edge technologies for energy efficiency.

# **Property Informations**

| Address: Via Fedro Bandini, 20  | Bedrooms: 2              |
|---------------------------------|--------------------------|
| Bathrooms: 2                    | Rooms: 5                 |
| State of Preservation: Restored | Level: On two-levels     |
| Total Floor: 2                  | <b>Heating</b> : Heating |
| Garden: Private, 50 sq.m        | Kitchen: Exposed Kitchen |
| Box: Single, 26 sq.m            |                          |

## **Features**

| Tv Antenna: Private | Closet               | Fireplace          |
|---------------------|----------------------|--------------------|
| Air-Conditioned     | Wiring: Complied     | Sanitary Suspended |
|                     |                      |                    |
| Shower              | Wooden Window Frames | Safe-Deposit Box   |