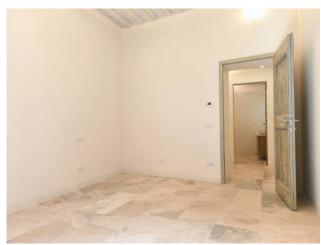

### Features:

- ☐ Modern design while respecting traditional architectural features.
- ☐ Spacious, bright, and modern living room, separate studio, and laundry area.
- ☐ Two bedrooms, one with ensuite bathroom and wardrobe.
- ☐ Attic space.
- $\hfill \Box$  Customizable rooftop garden.
- ☐ Technical room, laundry space, cellar, and garage on the ground floor.
- $\hfill \square$  Energy class A++, with cutting-edge technologies for energy efficiency.

# **Property Informations**

| Address: Via Fedro Bandini, 20  | Bedrooms: 2              |
|---------------------------------|--------------------------|
| Bathrooms: 2                    | Rooms: 5                 |
| State of Preservation: Restored | Level: On two-levels     |
| Total Floor: 2                  | <b>Heating</b> : Heating |
| Garden: Private, 50 sq.m        | Kitchen: Exposed Kitchen |
| Box: Single, 26 sq.m            |                          |