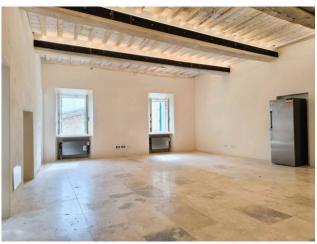

### Features:

- ☐ Modern design while respecting traditional architectural features.
- ☐ Spacious, bright, and modern living room, separate studio, and laundry area.
- ☐ Two bedrooms, one with ensuite bathroom and wardrobe.
- ☐ Attic space.
- $\hfill \Box$  Customizable rooftop garden.
- ☐ Technical room, laundry space, cellar, and garage on the ground floor.
- $\hfill \square$  Energy class A++, with cutting-edge technologies for energy efficiency.

# **Property Informations**

| Address: Via Fedro Bandini, 20  | Bedrooms: 2              |
|---------------------------------|--------------------------|
| Bathrooms: 2                    | Rooms: 5                 |
| State of Preservation: Restored | Level: On two-levels     |
| Total Floor: 2                  | <b>Heating</b> : Heating |
| Garden: Private, 50 sq.m        | Kitchen: Exposed Kitchen |
| Box: Single, 26 sq.m            |                          |

## **Features**

| Tv Antenna: Private | Closet               | Fireplace          |
|---------------------|----------------------|--------------------|
| Air-Conditioned     | Wiring: Complied     | Sanitary Suspended |
|                     |                      |                    |
| Shower              | Wooden Window Frames | Safe-Deposit Box   |