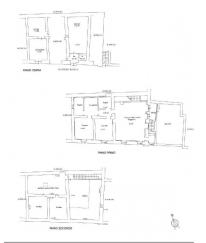

# **Property Informations**

| Address: Via Fedro Bandini, 20  | Bedrooms: 2              |
|---------------------------------|--------------------------|
| Bathrooms: 2                    | Rooms: 5                 |
| State of Preservation: Restored | Level: On two-levels     |
| Total Floor: 2                  | <b>Heating</b> : Heating |
| Garden: Private, 50 sq.m        | Kitchen: Exposed Kitchen |
| Box: Single, 26 sq.m            |                          |

- · Sqm gros . 140 plus attic
- · Garage , storage rooms and technical room. Sqm gros 130

**Usage and potential**: This house is ideal as a primary or secondary residence. Thanks to its central and easily accessible location, it allows you to fully enjoy life in an authentic Tuscan village. It is also perfect for those who work remotely, offering a tranquil retreat away from the hustle and bustle of big cities.