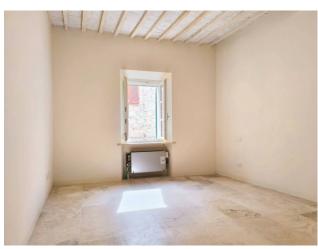

### Features:

- ☐ Modern design while respecting traditional architectural features.
- ☐ Spacious, bright, and modern living room, separate studio, and laundry area.
- ☐ Two bedrooms, one with ensuite bathroom and wardrobe.
- ☐ Attic space.
- $\hfill \Box$  Customizable rooftop garden.
- ☐ Technical room, laundry space, cellar, and garage on the ground floor.
- $\hfill \square$  Energy class A++, with cutting-edge technologies for energy efficiency.

# **Property Informations**

| Address: Via Fedro Bandini, 20  | Bedrooms: 2              |
|---------------------------------|--------------------------|
| Bathrooms: 2                    | Rooms: 5                 |
| State of Preservation: Restored | Level: On two-levels     |
| Total Floor: 2                  | <b>Heating</b> : Heating |
| Garden: Private, 50 sq.m        | Kitchen: Exposed Kitchen |
| Box: Single, 26 sq.m            |                          |