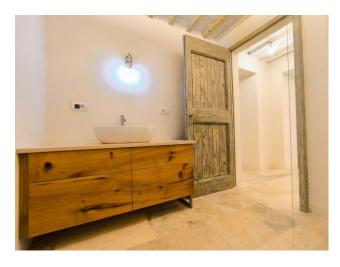

### Features:

- ☐ Modern design while respecting traditional architectural features.
- ☐ Spacious, bright, and modern living room, separate studio, and laundry area.
- ☐ Two bedrooms, one with ensuite bathroom and wardrobe.
- ☐ Attic space.
- $\hfill \Box$  Customizable rooftop garden.
- ☐ Technical room, laundry space, cellar, and garage on the ground floor.
- $\hfill \square$  Energy class A++, with cutting-edge technologies for energy efficiency.

# **Property Informations**

| Address: Via Fedro Bandini, 20  | Bedrooms: 2              |
|---------------------------------|--------------------------|
| Bathrooms: 2                    | Rooms: 5                 |
| State of Preservation: Restored | Level: On two-levels     |
| Total Floor: 2                  | <b>Heating</b> : Heating |
| Garden: Private, 50 sq.m        | Kitchen: Exposed Kitchen |
| Box: Single, 26 sq.m            |                          |

## **Features**

| Tv Antenna: Private | Closet               | Fireplace          |
|---------------------|----------------------|--------------------|
| Air-Conditioned     | Wiring: Complied     | Sanitary Suspended |
|                     |                      |                    |
| Shower              | Wooden Window Frames | Safe-Deposit Box   |