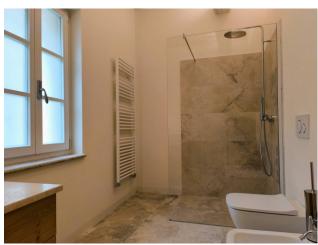

### Features:

- ☐ Modern design while respecting traditional architectural features.
- ☐ Spacious, bright, and modern living room, separate studio, and laundry area.
- ☐ Two bedrooms, one with ensuite bathroom and wardrobe.
- ☐ Attic space.
- $\hfill \Box$  Customizable rooftop garden.
- ☐ Technical room, laundry space, cellar, and garage on the ground floor.
- $\hfill \square$  Energy class A++, with cutting-edge technologies for energy efficiency.

## **Features**

| Tv Antenna: Private | Closet               | Fireplace          |
|---------------------|----------------------|--------------------|
| Air-Conditioned     | Wiring: Complied     | Sanitary Suspended |
|                     |                      |                    |
| Shower              | Wooden Window Frames | Safe-Deposit Box   |