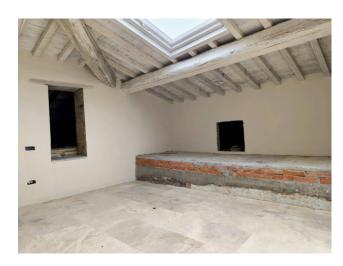

### Features:

- ☐ Modern design while respecting traditional architectural features.
- ☐ Spacious, bright, and modern living room, separate studio, and laundry area.
- ☐ Two bedrooms, one with ensuite bathroom and wardrobe.
- ☐ Attic space.
- $\hfill \Box$  Customizable rooftop garden.
- ☐ Technical room, laundry space, cellar, and garage on the ground floor.
- $\hfill \square$  Energy class A++, with cutting-edge technologies for energy efficiency.