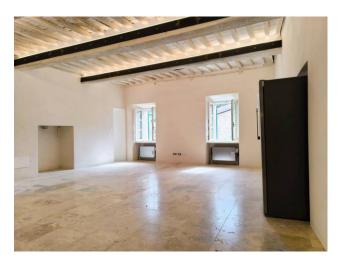

### Features:

- ☐ Modern design while respecting traditional architectural features.
- ☐ Spacious, bright, and modern living room, separate studio, and laundry area.
- ☐ Two bedrooms, one with ensuite bathroom and wardrobe.
- ☐ Attic space.
- $\hfill \Box$  Customizable rooftop garden.
- ☐ Technical room, laundry space, cellar, and garage on the ground floor.
- $\hfill \square$  Energy class A++, with cutting-edge technologies for energy efficiency.

# **Property Informations**

| Address: Via Fedro Bandini, 20  | Bedrooms: 2              |
|---------------------------------|--------------------------|
| Bathrooms: 2                    | Rooms: 5                 |
| State of Preservation: Restored | Level: On two-levels     |
| Total Floor: 2                  | <b>Heating</b> : Heating |
| Garden: Private, 50 sq.m        | Kitchen: Exposed Kitchen |
| Box: Single, 26 sq.m            |                          |

## **Features**

| Tv Antenna: Private | Closet               | Fireplace          |
|---------------------|----------------------|--------------------|
| Air-Conditioned     | Wiring: Complied     | Sanitary Suspended |
|                     |                      |                    |
| Shower              | Wooden Window Frames | Safe-Deposit Box   |