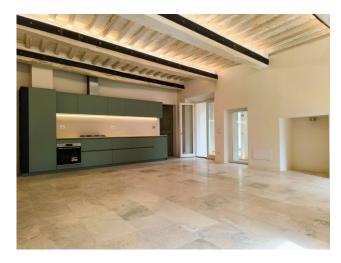

### Features:

- ☐ Modern design while respecting traditional architectural features.
- ☐ Spacious, bright, and modern living room, separate studio, and laundry area.
- ☐ Two bedrooms, one with ensuite bathroom and wardrobe.
- ☐ Attic space.
- $\hfill \Box$  Customizable rooftop garden.
- ☐ Technical room, laundry space, cellar, and garage on the ground floor.
- $\hfill \square$  Energy class A++, with cutting-edge technologies for energy efficiency.

# **Property Informations**

| Address: Via Fedro Bandini, 20  | Bedrooms: 2              |
|---------------------------------|--------------------------|
| Bathrooms: 2                    | Rooms: 5                 |
| State of Preservation: Restored | Level: On two-levels     |
| Total Floor: 2                  | <b>Heating</b> : Heating |
| Garden: Private, 50 sq.m        | Kitchen: Exposed Kitchen |
| Box: Single, 26 sq.m            |                          |