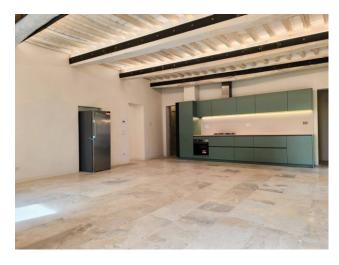

### Features:

- ☐ Modern design while respecting traditional architectural features.
- ☐ Spacious, bright, and modern living room, separate studio, and laundry area.
- ☐ Two bedrooms, one with ensuite bathroom and wardrobe.
- ☐ Attic space.
- $\hfill \Box$  Customizable rooftop garden.
- ☐ Technical room, laundry space, cellar, and garage on the ground floor.
- $\hfill \square$  Energy class A++, with cutting-edge technologies for energy efficiency.

# **Property Informations**

| Address: Via Fedro Bandini, 20  | Bedrooms: 2              |
|---------------------------------|--------------------------|
| Bathrooms: 2                    | Rooms: 5                 |
| State of Preservation: Restored | Level: On two-levels     |
| Total Floor: 2                  | <b>Heating</b> : Heating |
| Garden: Private, 50 sq.m        | Kitchen: Exposed Kitchen |
| Box: Single, 26 sq.m            |                          |