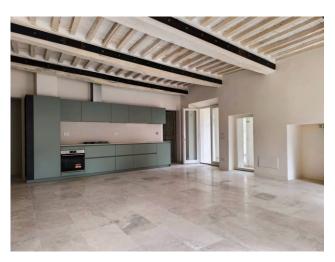

### Features:

- ☐ Modern design while respecting traditional architectural features.
- ☐ Spacious, bright, and modern living room, separate studio, and laundry area.
- ☐ Two bedrooms, one with ensuite bathroom and wardrobe.
- ☐ Attic space.
- $\hfill \Box$  Customizable rooftop garden.
- ☐ Technical room, laundry space, cellar, and garage on the ground floor.
- $\hfill \square$  Energy class A++, with cutting-edge technologies for energy efficiency.

# **Property Informations**

| Address: Via Fedro Bandini, 20  | Bedrooms: 2              |
|---------------------------------|--------------------------|
| Bathrooms: 2                    | Rooms: 5                 |
| State of Preservation: Restored | Level: On two-levels     |
| Total Floor: 2                  | <b>Heating</b> : Heating |
| Garden: Private, 50 sq.m        | Kitchen: Exposed Kitchen |
| Box: Single, 26 sq.m            |                          |