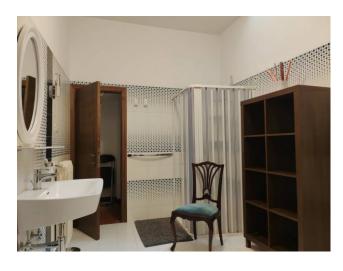

**Interior Description:** The apartment, situated in a historic 14th-century building, underwent renovation approximately 10/15 years ago, preserving the charm of the era. The open-space living area opens onto the main square, while the sleeping quarters consist of three bedrooms with panoramic views and a bathroom with a shower.