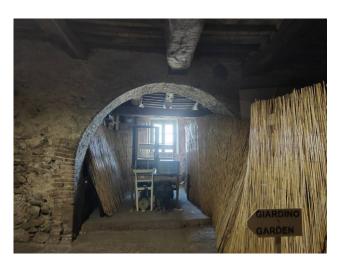

#### **Key Features:**

- · Central Location: Positioned in the main square of Montefollonico, this apartment enjoys a privileged location with panoramic views of the valley, Cortona, and Lake Trasimeno.
- $\cdot$  Style and Design: Bright open-space living with an open kitchen, overlooking the main square. The unique design and vibrant colors give this home a lively and welcoming atmosphere.
- · Panoramic Garden: The ground floor is dedicated to a charming cellar with access to the private garden on the ancient town walls, a tranquil oasis with breathtaking views.
- · Attic Potential: Ample attic space, ideal for conversion into a studio or multipurpose space, offering internal development opportunities.