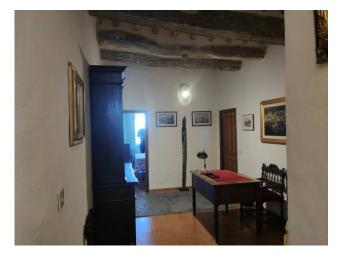

**Interior Description:** The apartment, situated in a historic 14th-century building, underwent renovation approximately 10/15 years ago, preserving the charm of the era. The open-space living area opens onto the main square, while the sleeping quarters consist of three bedrooms with panoramic views and a bathroom with a shower.