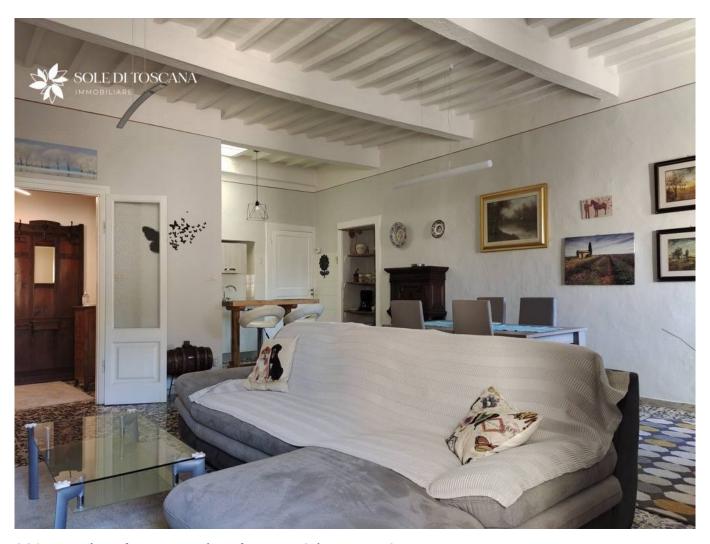

#### **Key Features:**

- · Central Location: Positioned in the main square of Montefollonico, this apartment enjoys a privileged location with panoramic views of the valley, Cortona, and Lake Trasimeno.
- $\cdot$  Style and Design: Bright open-space living with an open kitchen, overlooking the main square. The unique design and vibrant colors give this home a lively and welcoming atmosphere.
- · Panoramic Garden: The ground floor is dedicated to a charming cellar with access to the private garden on the ancient town walls, a tranquil oasis with breathtaking views.
- · Attic Potential: Ample attic space, ideal for conversion into a studio or multipurpose space, offering internal development opportunities.

**Interior Description:** The apartment, situated in a historic 14th-century building, underwent renovation approximately 10/15 years ago, preserving the charm of the era. The open-space living area opens onto the main square, while the sleeping quarters consist of three bedrooms with panoramic views and a bathroom with a shower.