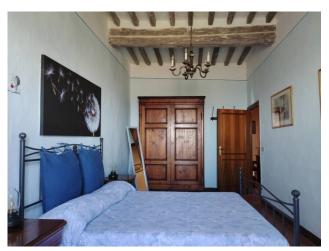

**Interior Description:** The apartment, situated in a historic 14th-century building, underwent renovation approximately 10/15 years ago, preserving the charm of the era. The open-space living area opens onto the main square, while the sleeping quarters consist of three bedrooms with panoramic views and a bathroom with a shower.