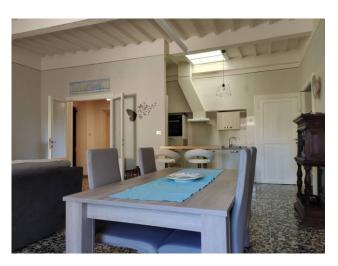

#### **Key Features:**

- · Central Location: Positioned in the main square of Montefollonico, this apartment enjoys a privileged location with panoramic views of the valley, Cortona, and Lake Trasimeno.
- $\cdot$  Style and Design: Bright open-space living with an open kitchen, overlooking the main square. The unique design and vibrant colors give this home a lively and welcoming atmosphere.
- · Panoramic Garden: The ground floor is dedicated to a charming cellar with access to the private garden on the ancient town walls, a tranquil oasis with breathtaking views.
- · Attic Potential: Ample attic space, ideal for conversion into a studio or multipurpose space, offering internal development opportunities.

**Interior Description:** The apartment, situated in a historic 14th-century building, underwent renovation approximately 10/15 years ago, preserving the charm of the era. The open-space living area opens onto the main square, while the sleeping quarters consist of three bedrooms with panoramic views and a bathroom with a shower.