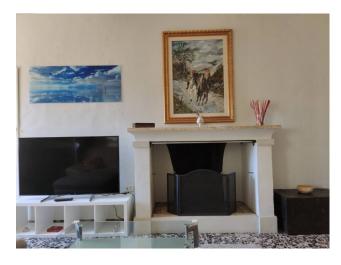

**Interior Description:** The apartment, situated in a historic 14th-century building, underwent renovation approximately 10/15 years ago, preserving the charm of the era. The open-space living area opens onto the main square, while the sleeping quarters consist of three bedrooms with panoramic views and a bathroom with a shower.