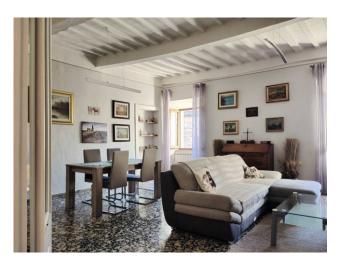

#### **Key Features:**

- · Central Location: Positioned in the main square of Montefollonico, this apartment enjoys a privileged location with panoramic views of the valley, Cortona, and Lake Trasimeno.
- $\cdot$  Style and Design: Bright open-space living with an open kitchen, overlooking the main square. The unique design and vibrant colors give this home a lively and welcoming atmosphere.
- · Panoramic Garden: The ground floor is dedicated to a charming cellar with access to the private garden on the ancient town walls, a tranquil oasis with breathtaking views.
- · Attic Potential: Ample attic space, ideal for conversion into a studio or multipurpose space, offering internal development opportunities.

**Interior Description:** The apartment, situated in a historic 14th-century building, underwent renovation approximately 10/15 years ago, preserving the charm of the era. The open-space living area opens onto the main square, while the sleeping quarters consist of three bedrooms with panoramic views and a bathroom with a shower.