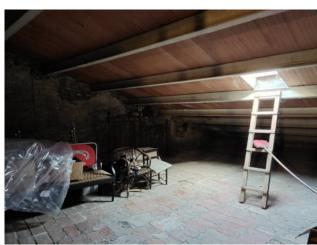

#### **Key Features:**

- · Central Location: Positioned in the main square of Montefollonico, this apartment enjoys a privileged location with panoramic views of the valley, Cortona, and Lake Trasimeno.
- $\cdot$  Style and Design: Bright open-space living with an open kitchen, overlooking the main square. The unique design and vibrant colors give this home a lively and welcoming atmosphere.
- · Panoramic Garden: The ground floor is dedicated to a charming cellar with access to the private garden on the ancient town walls, a tranquil oasis with breathtaking views.
- · Attic Potential: Ample attic space, ideal for conversion into a studio or multipurpose space, offering internal development opportunities.