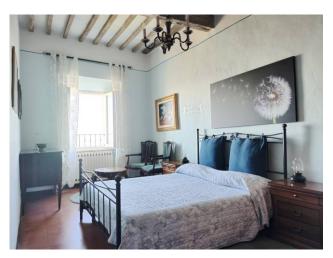

**Interior Description:** The apartment, situated in a historic 14th-century building, underwent renovation approximately 10/15 years ago, preserving the charm of the era. The open-space living area opens onto the main square, while the sleeping quarters consist of three bedrooms with panoramic views and a bathroom with a shower.