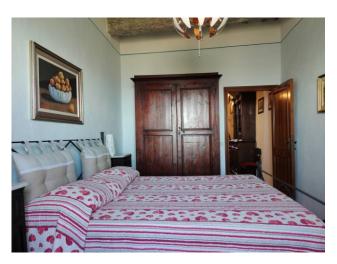

**Interior Description:** The apartment, situated in a historic 14th-century building, underwent renovation approximately 10/15 years ago, preserving the charm of the era. The open-space living area opens onto the main square, while the sleeping quarters consist of three bedrooms with panoramic views and a bathroom with a shower.