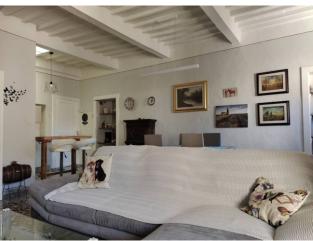

#### **Key Features:**

- · Central Location: Positioned in the main square of Montefollonico, this apartment enjoys a privileged location with panoramic views of the valley, Cortona, and Lake Trasimeno.
- $\cdot$  Style and Design: Bright open-space living with an open kitchen, overlooking the main square. The unique design and vibrant colors give this home a lively and welcoming atmosphere.
- · Panoramic Garden: The ground floor is dedicated to a charming cellar with access to the private garden on the ancient town walls, a tranquil oasis with breathtaking views.
- · Attic Potential: Ample attic space, ideal for conversion into a studio or multipurpose space, offering internal development opportunities.

**Interior Description:** The apartment, situated in a historic 14th-century building, underwent renovation approximately 10/15 years ago, preserving the charm of the era. The open-space living area opens onto the main square, while the sleeping quarters consist of three bedrooms with panoramic views and a bathroom with a shower.