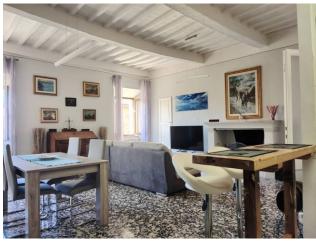

#### **Key Features:**

- · Central Location: Positioned in the main square of Montefollonico, this apartment enjoys a privileged location with panoramic views of the valley, Cortona, and Lake Trasimeno.
- $\cdot$  Style and Design: Bright open-space living with an open kitchen, overlooking the main square. The unique design and vibrant colors give this home a lively and welcoming atmosphere.
- · Panoramic Garden: The ground floor is dedicated to a charming cellar with access to the private garden on the ancient town walls, a tranquil oasis with breathtaking views.
- · Attic Potential: Ample attic space, ideal for conversion into a studio or multipurpose space, offering internal development opportunities.

**Interior Description:** The apartment, situated in a historic 14th-century building, underwent renovation approximately 10/15 years ago, preserving the charm of the era. The open-space living area opens onto the main square, while the sleeping quarters consist of three bedrooms with panoramic views and a bathroom with a shower.