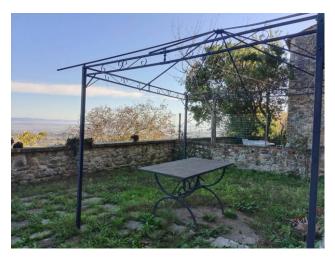

#### **Key Features:**

- · Central Location: Positioned in the main square of Montefollonico, this apartment enjoys a privileged location with panoramic views of the valley, Cortona, and Lake Trasimeno.
- $\cdot$  Style and Design: Bright open-space living with an open kitchen, overlooking the main square. The unique design and vibrant colors give this home a lively and welcoming atmosphere.
- · Panoramic Garden: The ground floor is dedicated to a charming cellar with access to the private garden on the ancient town walls, a tranquil oasis with breathtaking views.
- · Attic Potential: Ample attic space, ideal for conversion into a studio or multipurpose space, offering internal development opportunities.

### Certification

| Property Informations            |                                  |  |
|----------------------------------|----------------------------------|--|
|                                  |                                  |  |
| Bedrooms: 3                      | Bathrooms: 1                     |  |
| Rooms: 8                         | State of Preservation: Excellent |  |
| > a_reddito <: 1                 | Level: 1                         |  |
| Heating: Heating                 | Age Construction: 1400           |  |
| <b>Garden</b> : Private, 40 sq.m | <b>Kitchen</b> : Exposed Kitchen |  |
| Box: Single                      |                                  |  |