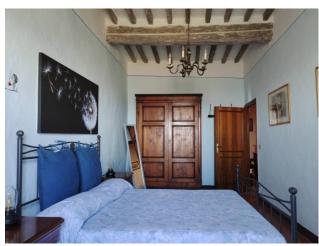

**Interior Description:** The apartment, situated in a historic 14th-century building, underwent renovation approximately 10/15 years ago, preserving the charm of the era. The open-space living area opens onto the main square, while the sleeping quarters consist of three bedrooms with panoramic views and a bathroom with a shower.