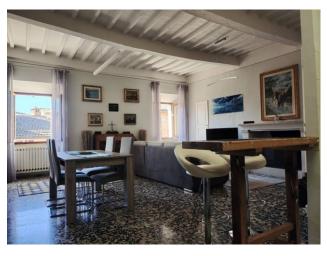

#### **Key Features:**

- · Central Location: Positioned in the main square of Montefollonico, this apartment enjoys a privileged location with panoramic views of the valley, Cortona, and Lake Trasimeno.
- $\cdot$  Style and Design: Bright open-space living with an open kitchen, overlooking the main square. The unique design and vibrant colors give this home a lively and welcoming atmosphere.
- · Panoramic Garden: The ground floor is dedicated to a charming cellar with access to the private garden on the ancient town walls, a tranquil oasis with breathtaking views.
- · Attic Potential: Ample attic space, ideal for conversion into a studio or multipurpose space, offering internal development opportunities.

**Interior Description:** The apartment, situated in a historic 14th-century building, underwent renovation approximately 10/15 years ago, preserving the charm of the era. The open-space living area opens onto the main square, while the sleeping quarters consist of three bedrooms with panoramic views and a bathroom with a shower.