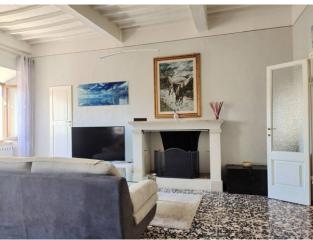

**Interior Description:** The apartment, situated in a historic 14th-century building, underwent renovation approximately 10/15 years ago, preserving the charm of the era. The open-space living area opens onto the main square, while the sleeping quarters consist of three bedrooms with panoramic views and a bathroom with a shower.