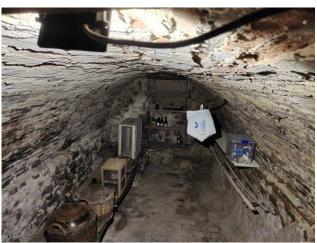

#### **Key Features:**

- · Central Location: Positioned in the main square of Montefollonico, this apartment enjoys a privileged location with panoramic views of the valley, Cortona, and Lake Trasimeno.
- $\cdot$  Style and Design: Bright open-space living with an open kitchen, overlooking the main square. The unique design and vibrant colors give this home a lively and welcoming atmosphere.
- · Panoramic Garden: The ground floor is dedicated to a charming cellar with access to the private garden on the ancient town walls, a tranquil oasis with breathtaking views.
- · Attic Potential: Ample attic space, ideal for conversion into a studio or multipurpose space, offering internal development opportunities.