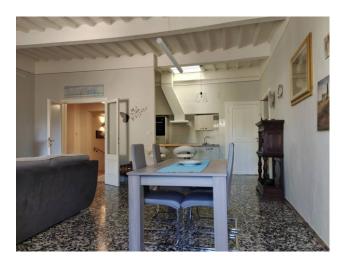

#### **Key Features:**

- · Central Location: Positioned in the main square of Montefollonico, this apartment enjoys a privileged location with panoramic views of the valley, Cortona, and Lake Trasimeno.
- $\cdot$  Style and Design: Bright open-space living with an open kitchen, overlooking the main square. The unique design and vibrant colors give this home a lively and welcoming atmosphere.
- · Panoramic Garden: The ground floor is dedicated to a charming cellar with access to the private garden on the ancient town walls, a tranquil oasis with breathtaking views.
- · Attic Potential: Ample attic space, ideal for conversion into a studio or multipurpose space, offering internal development opportunities.

**Interior Description:** The apartment, situated in a historic 14th-century building, underwent renovation approximately 10/15 years ago, preserving the charm of the era. The open-space living area opens onto the main square, while the sleeping quarters consist of three bedrooms with panoramic views and a bathroom with a shower.