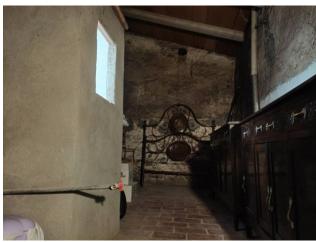

**Interior Description:** The apartment, situated in a historic 14th-century building, underwent renovation approximately 10/15 years ago, preserving the charm of the era. The open-space living area opens onto the main square, while the sleeping quarters consist of three bedrooms with panoramic views and a bathroom with a shower.