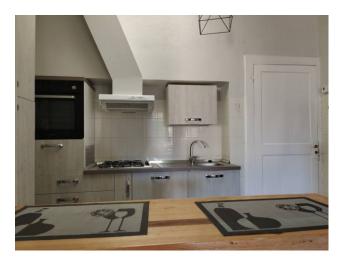

#### **Key Features:**

- · Central Location: Positioned in the main square of Montefollonico, this apartment enjoys a privileged location with panoramic views of the valley, Cortona, and Lake Trasimeno.
- $\cdot$  Style and Design: Bright open-space living with an open kitchen, overlooking the main square. The unique design and vibrant colors give this home a lively and welcoming atmosphere.
- · Panoramic Garden: The ground floor is dedicated to a charming cellar with access to the private garden on the ancient town walls, a tranquil oasis with breathtaking views.
- · Attic Potential: Ample attic space, ideal for conversion into a studio or multipurpose space, offering internal development opportunities.