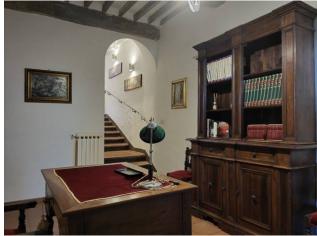

**Interior Description:** The apartment, situated in a historic 14th-century building, underwent renovation approximately 10/15 years ago, preserving the charm of the era. The open-space living area opens onto the main square, while the sleeping quarters consist of three bedrooms with panoramic views and a bathroom with a shower.