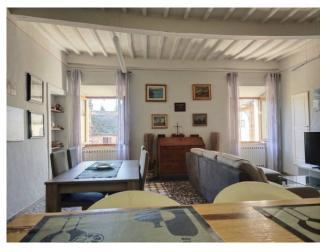

#### **Key Features:**

- · Central Location: Positioned in the main square of Montefollonico, this apartment enjoys a privileged location with panoramic views of the valley, Cortona, and Lake Trasimeno.
- $\cdot$  Style and Design: Bright open-space living with an open kitchen, overlooking the main square. The unique design and vibrant colors give this home a lively and welcoming atmosphere.
- · Panoramic Garden: The ground floor is dedicated to a charming cellar with access to the private garden on the ancient town walls, a tranquil oasis with breathtaking views.
- · Attic Potential: Ample attic space, ideal for conversion into a studio or multipurpose space, offering internal development opportunities.

**Interior Description:** The apartment, situated in a historic 14th-century building, underwent renovation approximately 10/15 years ago, preserving the charm of the era. The open-space living area opens onto the main square, while the sleeping quarters consist of three bedrooms with panoramic views and a bathroom with a shower.