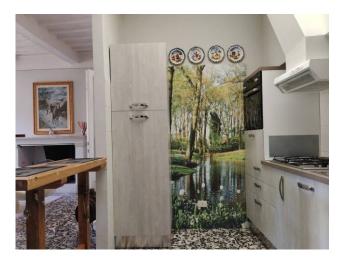

#### **Key Features:**

- · Central Location: Positioned in the main square of Montefollonico, this apartment enjoys a privileged location with panoramic views of the valley, Cortona, and Lake Trasimeno.
- $\cdot$  Style and Design: Bright open-space living with an open kitchen, overlooking the main square. The unique design and vibrant colors give this home a lively and welcoming atmosphere.
- · Panoramic Garden: The ground floor is dedicated to a charming cellar with access to the private garden on the ancient town walls, a tranquil oasis with breathtaking views.
- · Attic Potential: Ample attic space, ideal for conversion into a studio or multipurpose space, offering internal development opportunities.