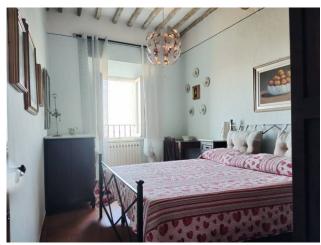

**Interior Description:** The apartment, situated in a historic 14th-century building, underwent renovation approximately 10/15 years ago, preserving the charm of the era. The open-space living area opens onto the main square, while the sleeping quarters consist of three bedrooms with panoramic views and a bathroom with a shower.