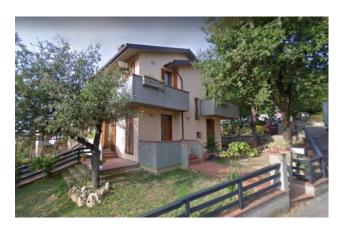

# 138 sq.m | Bathrooms: 3 | Bedrooms: 3 | Rooms: 5

Montefollonico [] Siena - Tuscany - in a residential area, IT is for sale terraced house with private garden including garage in the basement.

The house was built about fifteen years ago and is in excellent condition with a beautiful private garden that surrounds it on the three sides with a beautiful shading oak and a really **wide terrace on top.** 

The ground floor consists of a large living room with fireplace, semi-uninhabitable kitchen, a bathroom and four terraces, going up the internal staircase on the second floor we have three bedrooms and two bathrooms as well as three terraces. On the roof there is a large pocket terrace that allows you to enjoy unparalleled views of both the historic center of Montefollonico and the countryside. In the basement we have a double garage and an area dedicated to technical rooms.