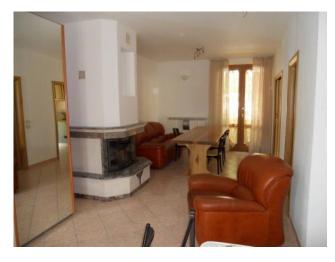

The ground floor consists of a large living room with fireplace, semi-uninhabitable kitchen, a bathroom and four terraces, going up the internal staircase on the second floor we have three bedrooms and two bathrooms as well as three terraces. On the roof there is a large pocket terrace that allows you to enjoy unparalleled views of both the historic center of Montefollonico and the countryside. In the basement we have a double garage and an area dedicated to technical rooms.