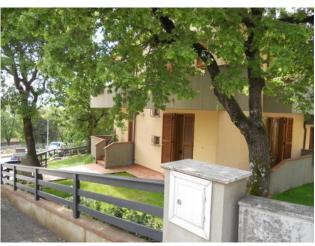

# 138 sq.m | Bathrooms: 3 | Bedrooms: 3 | Rooms: 5

Montefollonico [] Siena - Tuscany - in a residential area, IT is for sale terraced house with private garden including garage in the basement.

The house was built about fifteen years ago and is in excellent condition with a beautiful private garden that surrounds it on the three sides with a beautiful shading oak and a really **wide terrace on top.** 

The ground floor consists of a large living room with fireplace, semi-uninhabitable kitchen, a bathroom and four terraces, going up the internal staircase on the second floor we have three bedrooms and two bathrooms as well as three terraces. On the roof there is a large pocket terrace that allows you to enjoy unparalleled views of both the historic center of Montefollonico and the countryside. In the basement we have a double garage and an area dedicated to technical rooms.