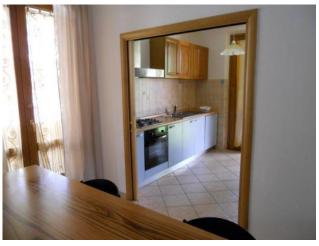

The ground floor consists of a large living room with fireplace, semi-uninhabitable kitchen, a bathroom and four terraces, going up the internal staircase on the second floor we have three bedrooms and two bathrooms as well as three terraces. On the roof there is a large pocket terrace that allows you to enjoy unparalleled views of both the historic center of Montefollonico and the countryside. In the basement we have a double garage and an area dedicated to technical rooms.