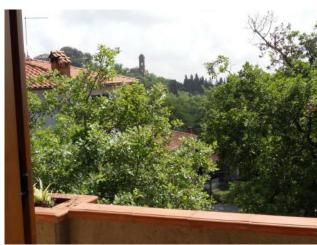

# 138 sq.m | Bathrooms: 3 | Bedrooms: 3 | Rooms: 5

Montefollonico [] Siena - Tuscany - in a residential area, IT is for sale terraced house with private garden including garage in the basement.

The house was built about fifteen years ago and is in excellent condition with a beautiful private garden that surrounds it on the three sides with a beautiful shading oak and a really **wide terrace on top.** 

The ground floor consists of a large living room with fireplace, semi-uninhabitable kitchen, a bathroom and four terraces, going up the internal staircase on the second floor we have three bedrooms and two bathrooms as well as three terraces. On the roof there is a large pocket terrace that allows you to enjoy unparalleled views of both the historic center of Montefollonico and the countryside. In the basement we have a double garage and an area dedicated to technical rooms.