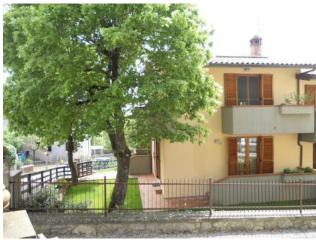

# 138 sq.m | Bathrooms: 3 | Bedrooms: 3 | Rooms: 5

Montefollonico [] Siena - Tuscany - in a residential area, IT is for sale terraced house with private garden including garage in the basement.

The house was built about fifteen years ago and is in excellent condition with a beautiful private garden that surrounds it on the three sides with a beautiful shading oak and a really **wide terrace on top.** 