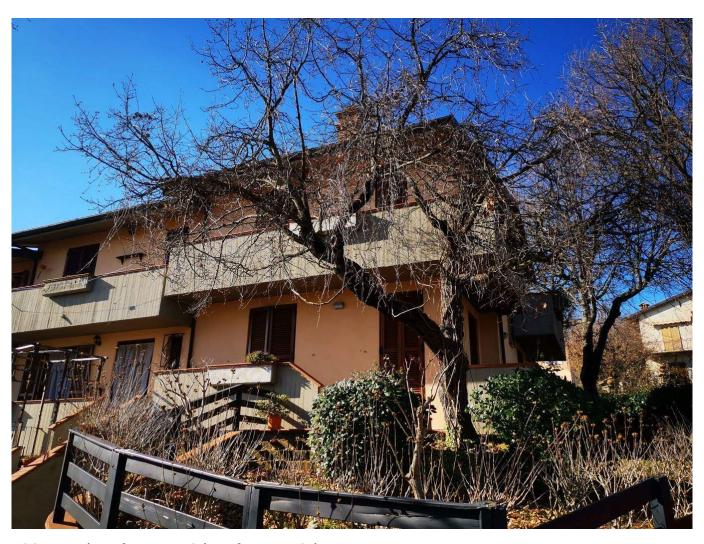

# 138 sq.m | Bathrooms: 3 | Bedrooms: 3 | Rooms: 5

Montefollonico [] Siena - Tuscany - in a residential area, IT is for sale terraced house with private garden including garage in the basement.

The house was built about fifteen years ago and is in excellent condition with a beautiful private garden that surrounds it on the three sides with a beautiful shading oak and a really **wide terrace on top.** 

The ground floor consists of a large living room with fireplace, semi-uninhabitable kitchen, a bathroom and four terraces, going up the internal staircase on the second floor we have three bedrooms and two bathrooms as well as three terraces. On the roof there is a large pocket terrace that allows you to enjoy unparalleled views of both the historic center of Montefollonico and the countryside. In the basement we have a double garage and an area dedicated to technical rooms.