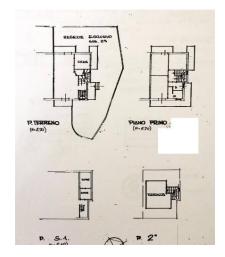

The ground floor consists of a large living room with fireplace, semi-uninhabitable kitchen, a bathroom and four terraces, going up the internal staircase on the second floor we have three bedrooms and two bathrooms as well as three terraces. On the roof there is a large pocket terrace that allows you to enjoy unparalleled views of both the historic center of Montefollonico and the countryside. In the basement we have a double garage and an area dedicated to technical rooms.

# **Property Informations**

Address: Via RotelliZip Code: 53049Bedrooms: 3Bathrooms: 3Rooms: 5State of Preservation: DiscreetLevel: On two-levelsTotal Floor: 6Heating: HeatingAge Construction: 2006Balconies: PresentTerrace: Present, 25 sq.mGarden: Private, 180 sq.mKitchen: Kitchenette