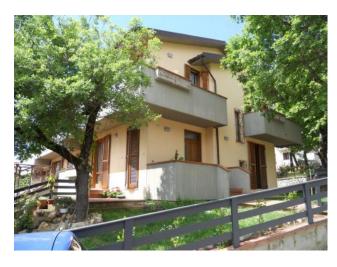

# 138 sq.m | Bathrooms: 3 | Bedrooms: 3 | Rooms: 5

Montefollonico [] Siena - Tuscany - in a residential area, IT is for sale terraced house with private garden including garage in the basement.

The house was built about fifteen years ago and is in excellent condition with a beautiful private garden that surrounds it on the three sides with a beautiful shading oak and a really **wide terrace on top.** 

The ground floor consists of a large living room with fireplace, semi-uninhabitable kitchen, a bathroom and four terraces, going up the internal staircase on the second floor we have three bedrooms and two bathrooms as well as three terraces. On the roof there is a large pocket terrace that allows you to enjoy unparalleled views of both the historic center of Montefollonico and the countryside. In the basement we have a double garage and an area dedicated to technical rooms.